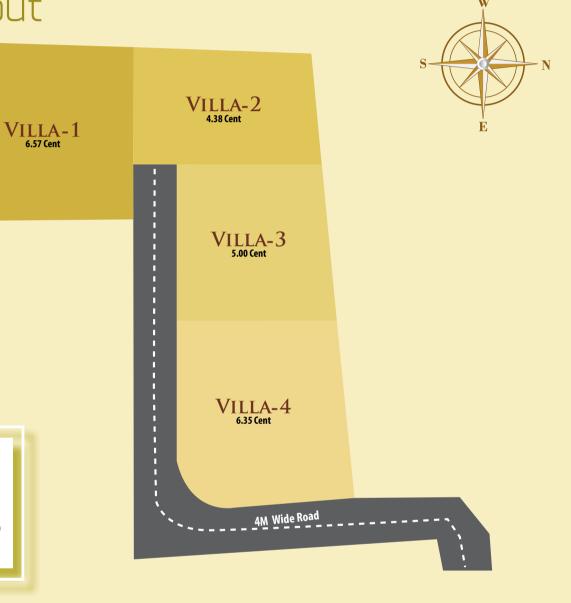

There are 4 independent villas in a niche area of Koorkanchery, behind I-Vision hospital, of different plot size and villa area. All are 3 BHK villas and ideally suited for those who love the serene life amidst a bustling city.

## Plot Layout

@KOORKKENCHERY