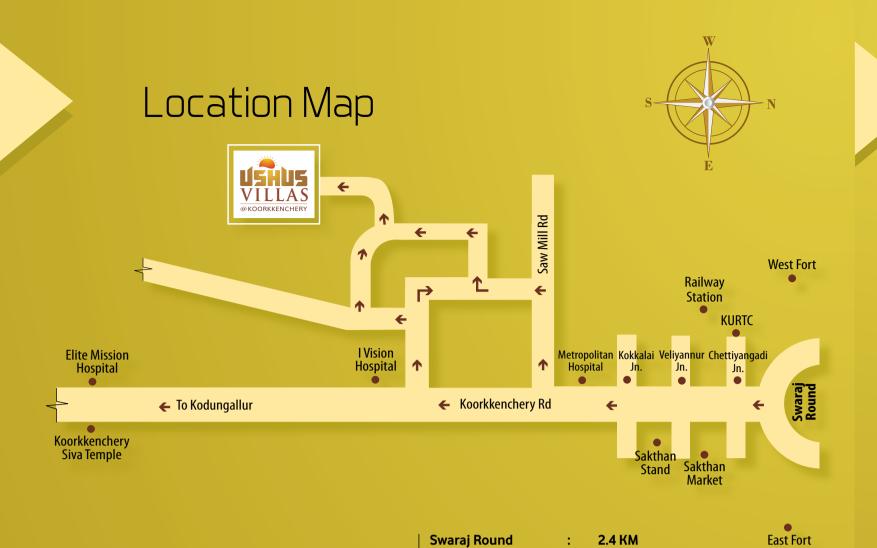

Location Advantages Swaraj Round **I Vision** 400 Mtrs Elite Hospital 700 Mtrs Temple 700 Mtrs Mosque 600 Mtrs Church 1.2 KM Supermarket 200 Mtrs Sakthan Bus Stand Railway station : 1.8 KM

A serene life amidst a bustling city

## A serene life amidst a bustling city

Ushus Properties and Infrastructure Pvt. Ltd. is proud to launch its First individual houses project named "**Ushus Villas**". The advantage of the location is that this project is coming up just 2.5km from Thrissur, Swaraj round and is close to all important places which provide peaceful life, high re-sale value and rental demands. Further, all the day to day requirements are available close by, including Supermarkets, places of worship, Hospitals, Famous educational institutions, Railway station, Bus stations both Private & KSRTC, etc.